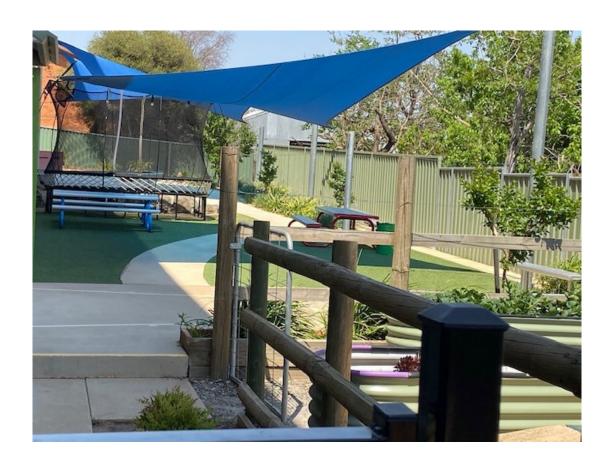

# K-2 Playground

This is the equipment I can play on.

This is where I can play in the sand.

# Hub Playground

Students can play in the Hub Playground.