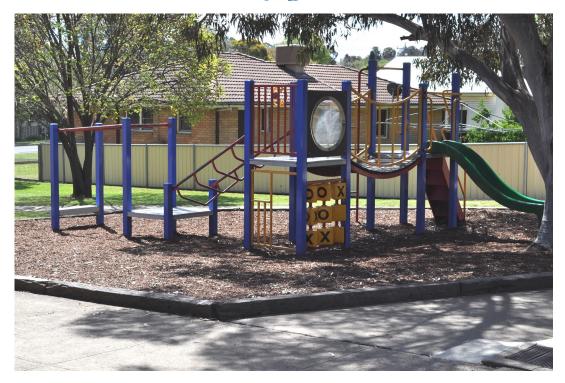

# K-2 Playground

This is the equipment I can play on.

This is where I can play in the sand.