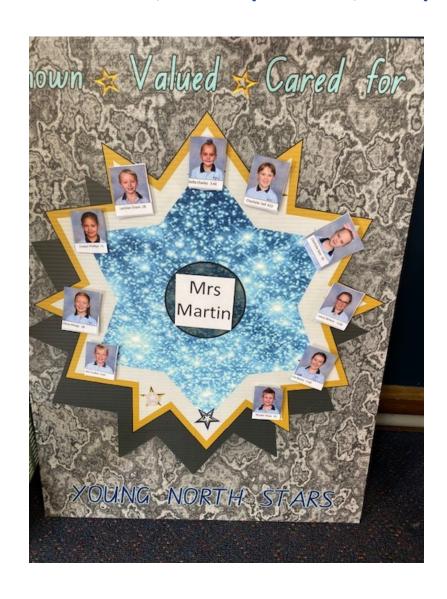

# Young North Stars Known~ Valued~Cared for

All students belong to a group with Students from K—6. We meet once a week.