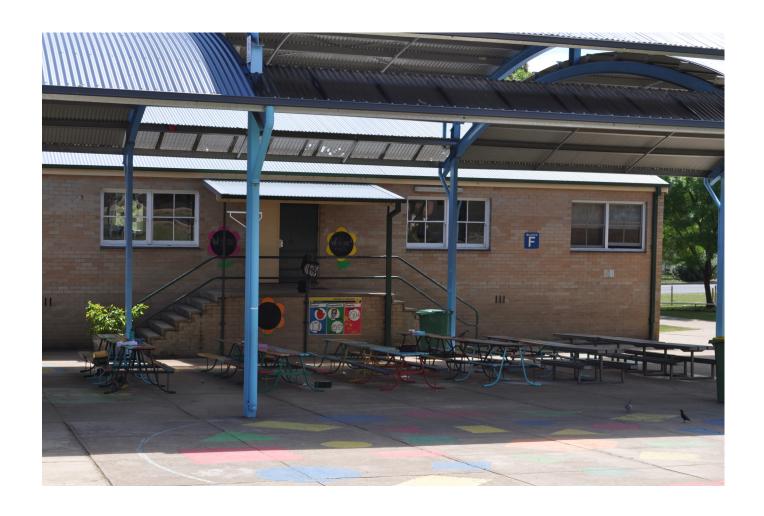

# K-2 Eating Area

I eat my lunch and recess under the Cola.

#### The Canteen

This is where I can buy my recess or lunch.