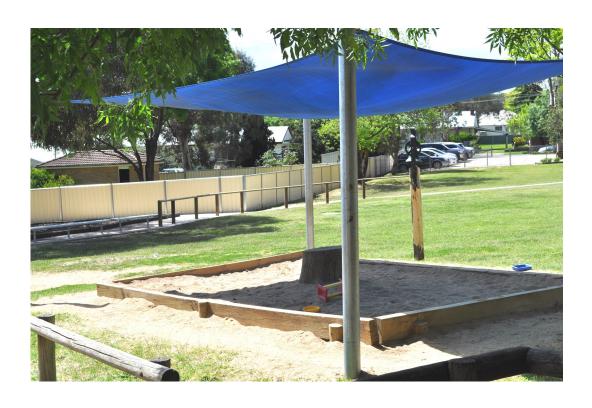

# K-2 Playground

This is the equipment I can play on.

This is where I can play in the sand.